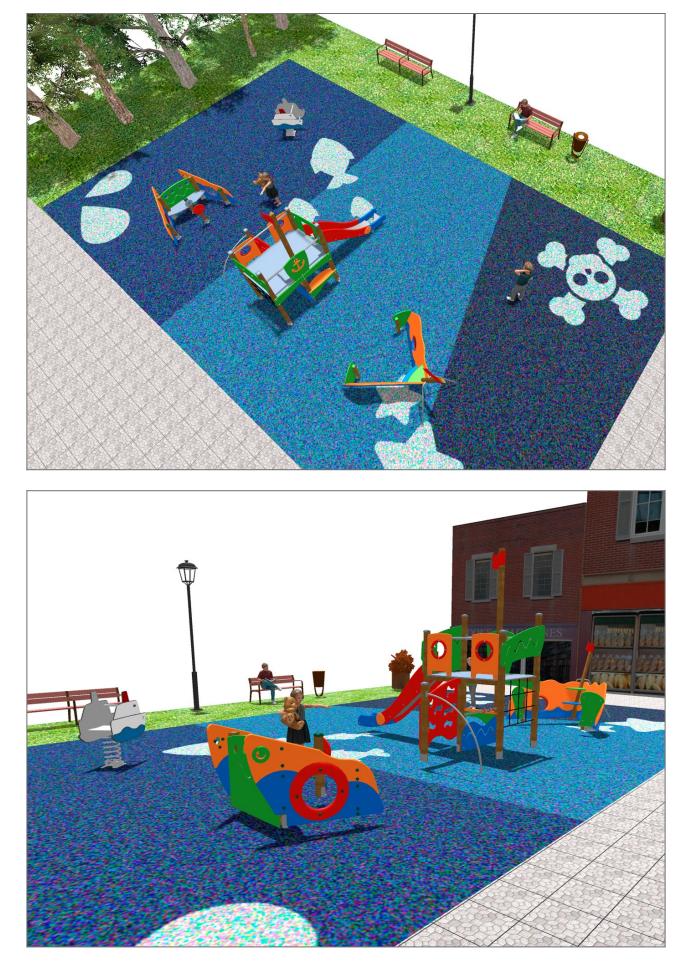

Surface: 175 m<sup>2</sup>

Email: info@benito.com Telephone: +34 93 852 1000

| Product | Description                                                                                                                                                                                                                                                                                                                                                                                                                 |
|---------|-----------------------------------------------------------------------------------------------------------------------------------------------------------------------------------------------------------------------------------------------------------------------------------------------------------------------------------------------------------------------------------------------------------------------------|
| JJMM01  | Barco   Designed by Javier Mariscal. Half-artist half-designer, his childlike strokes and Latin aesthetic combine perfectly with this kind of product.   Data Sheet Certificate   Certificate Certificate Conformity                                                                                                                                                                                                        |
| JAM10   | Drake   Structure, Laminated wood: scandinavian laminated pine wood treated in autoclave Class IV. Finished with two layers of Lasur paint. In case of being subjected to bad weather conditions, laminated pine wood can present some tiny cracks on the surface that do not reduce its durability at all. As regards resin and knots, please note that these are part of its natural appearance.   Data Sheet Certificate |