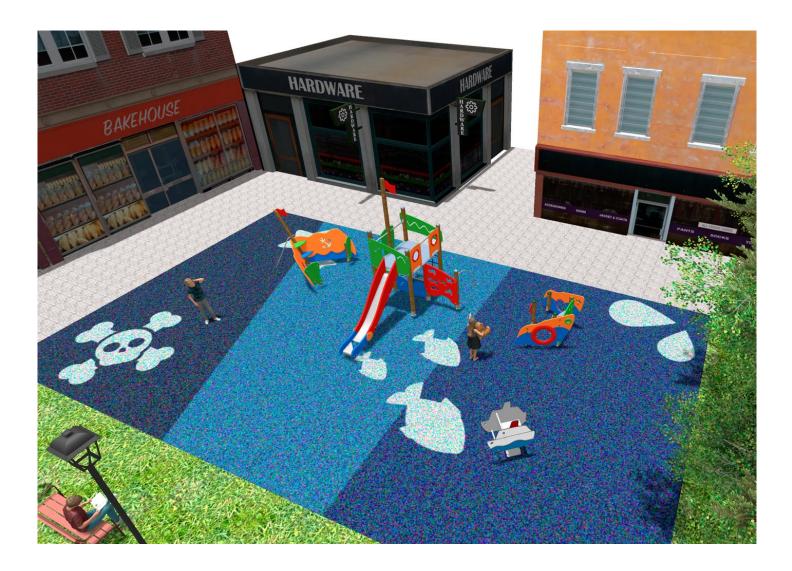

Surface: 175 m<sup>2</sup>

Email: info@benito.com Telephone: +34 93 852 1000

| Product | Description                                                                                                                                                                                                                                                                                                                                                                                                                 |
|---------|-----------------------------------------------------------------------------------------------------------------------------------------------------------------------------------------------------------------------------------------------------------------------------------------------------------------------------------------------------------------------------------------------------------------------------|
| JJMM01  | Barco   Designed by Javier Mariscal. Half-artist half-designer, his childlike strokes and Latin aesthetic combine perfectly with this kind of product.   Data Sheet Certificate   Certificate Certificate Conformity                                                                                                                                                                                                        |
| JAM10   | Drake   Structure, Laminated wood: scandinavian laminated pine wood treated in autoclave Class IV. Finished with two layers of Lasur paint. In case of being subjected to bad weather conditions, laminated pine wood can present some tiny cracks on the surface that do not reduce its durability at all. As regards resin and knots, please note that these are part of its natural appearance.   Data Sheet Certificate |