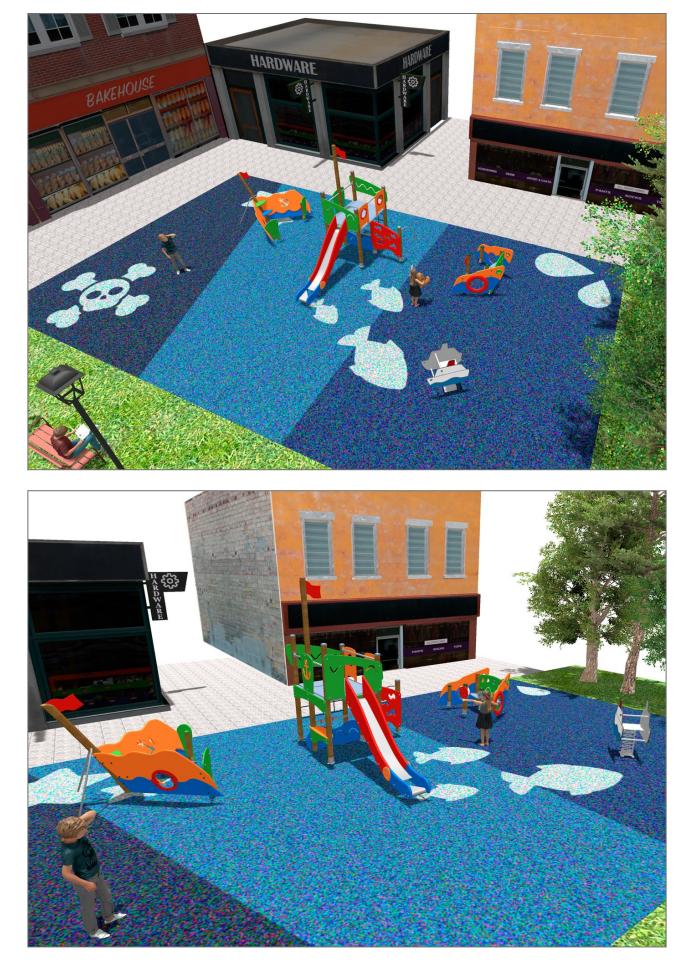

Surface: 175 m<sup>2</sup>

Email: info@benito.com Telephone: +34 93 852 1000

| Product | Description                                                                                                                                                                                                                                                                                                                                                                                                                 |
|---------|-----------------------------------------------------------------------------------------------------------------------------------------------------------------------------------------------------------------------------------------------------------------------------------------------------------------------------------------------------------------------------------------------------------------------------|
| JJMM01  | Barco   Designed by Javier Mariscal. Half-artist half-designer, his childlike strokes and Latin aesthetic combine perfectly with this kind of product.   Data Sheet Certificate   Certificate Certificate Conformity                                                                                                                                                                                                        |
| JAM10   | Drake   Structure, Laminated wood: scandinavian laminated pine wood treated in autoclave Class IV. Finished with two layers of Lasur paint. In case of being subjected to bad weather conditions, laminated pine wood can present some tiny cracks on the surface that do not reduce its durability at all. As regards resin and knots, please note that these are part of its natural appearance.   Data Sheet Certificate |