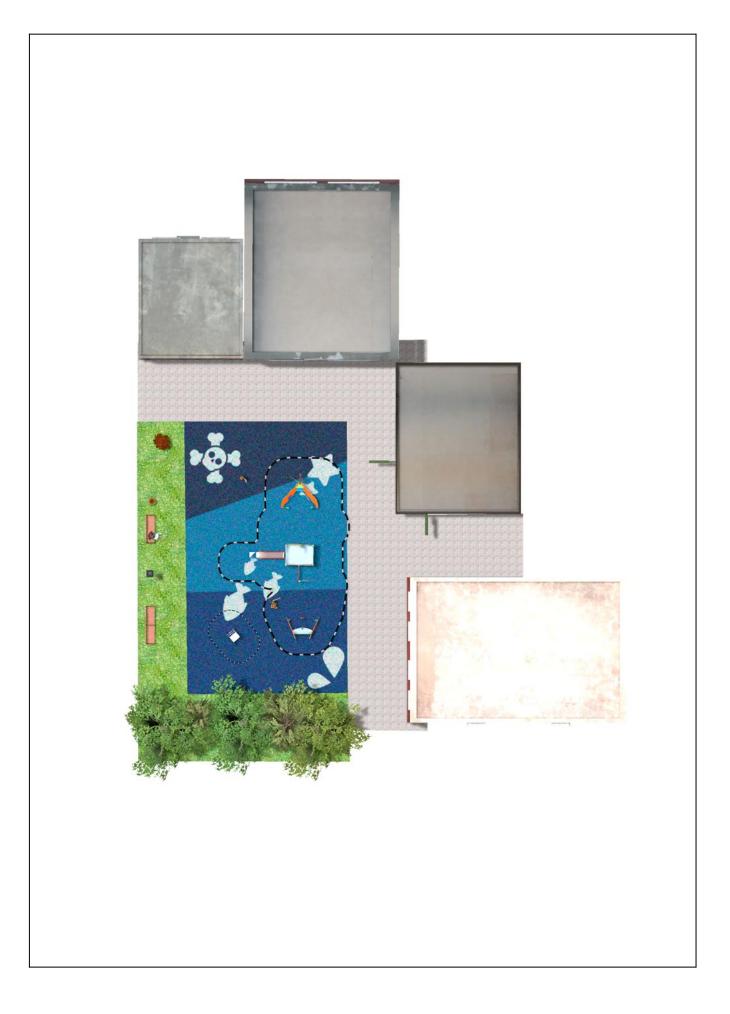

Surface: 175 m<sup>2</sup>

Email: info@benito.com Telephone: +34 93 852 1000

| Product | Description                                                                                                                                                                                                                                                                                                                                                                                                                 |
|---------|-----------------------------------------------------------------------------------------------------------------------------------------------------------------------------------------------------------------------------------------------------------------------------------------------------------------------------------------------------------------------------------------------------------------------------|
| JJMM01  | Barco   Designed by Javier Mariscal. Half-artist half-designer, his childlike strokes and Latin aesthetic combine perfectly with this kind of product.   Data Sheet Certificate   Certificate Certificate Conformity                                                                                                                                                                                                        |
| JAM10   | Drake   Structure, Laminated wood: scandinavian laminated pine wood treated in autoclave Class IV. Finished with two layers of Lasur paint. In case of being subjected to bad weather conditions, laminated pine wood can present some tiny cracks on the surface that do not reduce its durability at all. As regards resin and knots, please note that these are part of its natural appearance.   Data Sheet Certificate |