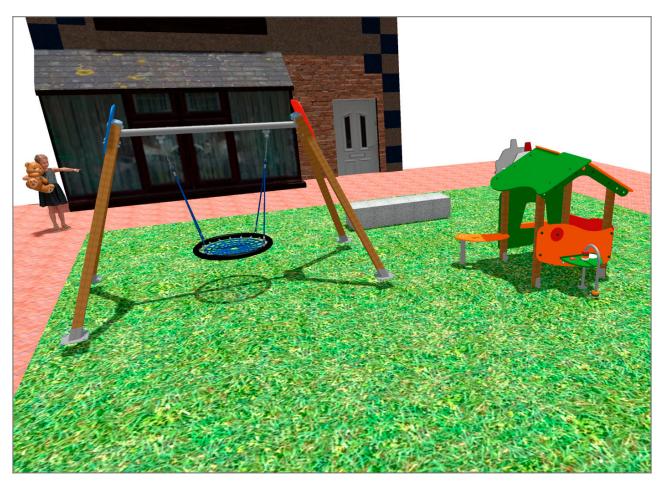

## **PROJECT**

PROJ-014-2018

Surface: 105 m<sup>2</sup>

Email: info@benito.com Telephone: +34 93 852 1000

| Product   | Description                                                                                                                                                                                                                                                                                                                                                                                                                                                                                                                                     |
|-----------|-------------------------------------------------------------------------------------------------------------------------------------------------------------------------------------------------------------------------------------------------------------------------------------------------------------------------------------------------------------------------------------------------------------------------------------------------------------------------------------------------------------------------------------------------|
| JSA003D   | Chest AD The healthy elements manufactured by BENITO enable people to exercise in both public and private spaces, increasing their well-being and quality of life while boosting health and social relations.  - Health functions: improving cardiovascular and respiratory functions, strengthening muscles and enhancing agility, flexibility and coordination of movements.  - Social functions: creating leisure activities, promoting social integration and a more intensive recreational use of public spaces.  Data Sheet Certificate   |
| JSA005D   | Wheel AD The healthy elements manufactured by BENITO enable people to exercise in both public and private spaces, increasing their well-being and quality of life while boosting health and social relations.  - Health functions: improving cardiovascular and respiratory functions, strengthening muscles and enhancing agility, flexibility and coordination of movements.  - Social functions: creating leisure activities, promoting social integration and a more intensive recreational use of public spaces.  Data Sheet Certificate   |
| JSA018D   | Bicycle AD The healthy elements manufactured by BENITO enable people to exercise in both public and private spaces, increasing their well-being and quality of life while boosting health and social relations.  - Health functions: improving cardiovascular and respiratory functions, strengthening muscles and enhancing agility, flexibility and coordination of movements.  - Social functions: creating leisure activities, promoting social integration and a more intensive recreational use of public spaces.  Data Sheet Certificate |
| JL1500010 | MADERA 1 Nest Swings for children made of different materials such as wood and steel. Resistant to abrasion, corrosion and bad weather conditions.  Data Sheet Certificate Certificate Conformity                                                                                                                                                                                                                                                                                                                                               |
| JJMM01    | Barco Designed by Javier Mariscal. Half-artist half-designer, his childlike strokes and Latin aesthetic combine perfectly with this kind of product.  Data Sheet Certificate Certificate Conformity                                                                                                                                                                                                                                                                                                                                             |
| JCA01D    | Wiki To hide, gather, play A little house with windows and tables is always a good option so that the little ones can have fun.  Data Sheet Certificate                                                                                                                                                                                                                                                                                                                                                                                         |