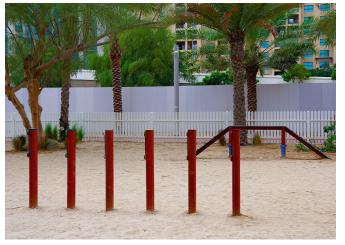

Located in Palm Island of Dubai, artificial islands currently under construction, which are among the largest of their kind in the world. This park features high-quality finishes, including fences and Toilekan, along with waste bags, ensuring a clean and safe environment for all visitors. The park elements are designed with fun and dog training in mind. With features like the "Salto," the "Puente," and the "Slalom," each element offers a unique experience that helps improve the agility and health of our four-legged friends.