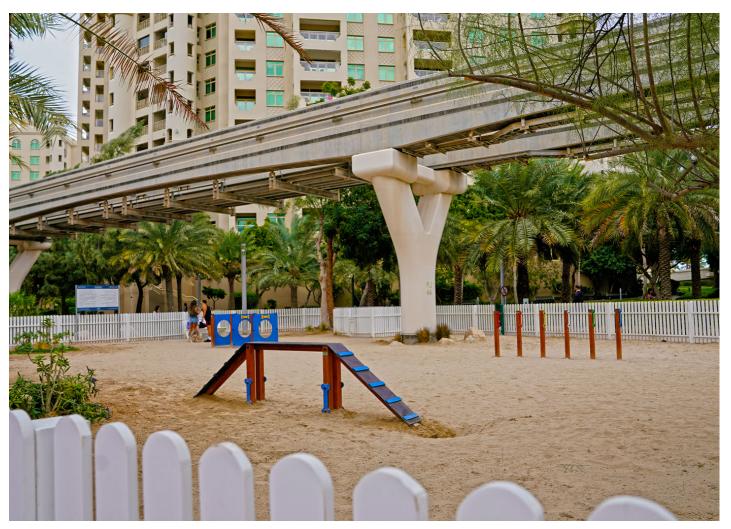

## **Dubai (UAE)**

New agility park for dogs in Palm Island, Dubai! Equipped with fences and Toilekan, with bags for picking up waste.

New Dog Agility Park in Palm Island, Dubai. This innovative space is designed for the enjoyment of pets, offering a unique place where dogs can exercise and have fun outdoors.

Located in Palm Island of Dubai, artificial islands currently under construction, which are among the largest of their kind in the world. This park features high-quality finishes, including fences and Toilekan, along with waste bags, ensuring a clean and safe environment for all visitors. The park elements are designed with fun and dog training in mind. With features like the "Salto," the "Puente," and the "Slalom," each element offers a unique experience that helps improve the agility and health of our four-legged friends.