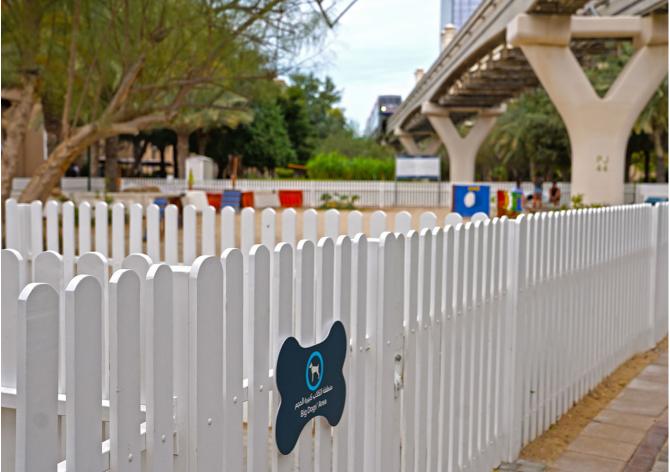

## **Dubai (UAE)**

New agility park for dogs in Palm Island, Dubai! Equipped with fences and Toilekan, with bags for picking up waste.

New Dog Agility Park in Palm Island, Dubai. This innovative space is designed for the enjoyment of pets, offering a unique place where dogs can exercise and have fun outdoors.

Located in Palm Island of Dubai, artificial islands currently under construction, which are among the largest of their kind in the world. This park features high-quality finishes, including fences and Toilekan, along with waste bags, ensuring a clean and safe environment for all visitors. The park elements are designed with fun and dog training in mind. With features like the "Salto," the "Puente," and the "Slalom," each element offers a unique experience that helps improve the agility and health of our four-legged friends.