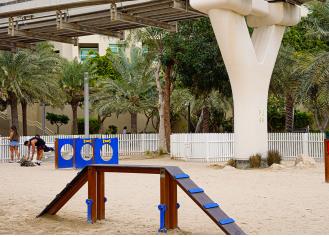

## **Dubai (UAE)**

New agility park for dogs in Palm Island, Dubai! Equipped with fences and Toilekan, with bags for picking up waste.

New Dog Agility Park in Palm Island, Dubai. This innovative space is designed for the enjoyment of pets, offering a unique place where dogs can exercise and have fun outdoors.

Located in Palm Island of Dubai, artificial islands currently under construction, which are among the largest of their kind in the world. This park features high-quality finishes, including fences and Toilekan, along with waste bags, ensuring a clean and safe environment for all visitors. The park elements are designed with fun and dog training in mind. With features like the "Salto," the "Puente," and the "Slalom," each element offers a unique experience that helps improve the agility and health of our four-legged friends.