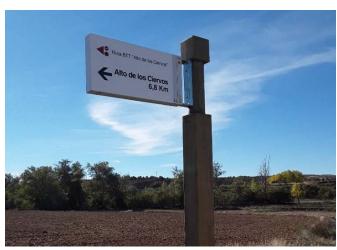

Marking a mountain bike route on the outskirts of Soria

One of BENITO's product lines is signage. Putting white on black in different historical locations or marking routes to enjoy nature is one of its functions. On the outskirts of Soria, the Alto de los Ciervos mountain bike circuit has been signposted, which runs along paths and passes some points of interest

Material such as wood has been used, suitable for the natural environment where it is placed. Useful information about the history of the place or the direction of the route and its technical characteristics can be found at places of interest and at the start of the route.