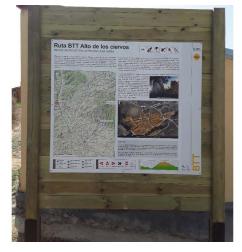

Marking a mountain bike route on the outskirts of Soria

One of BENITO's product lines is signage. Putting white on black in different historical locations or marking routes to enjoy nature is one of its functions. On the outskirts of Soria, the Alto de los Ciervos mountain bike circuit has been signposted, which runs along paths and passes some points of interest

Material such as wood has been used, suitable for the natural environment where it is placed. Useful information about the history of the place or the direction of the route and its technical characteristics can be found at places of interest and at the start of the route.