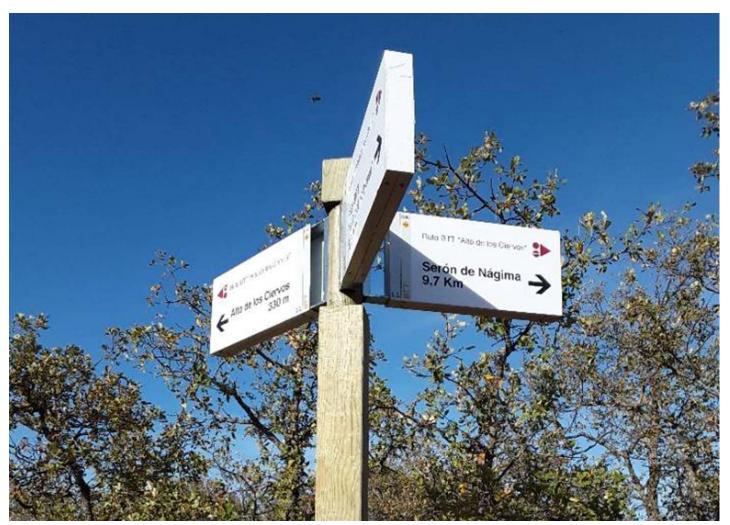

Marking a mountain bike route on the outskirts of Soria

One of BENITO's product lines is signage. Putting white on black in different historical locations or marking routes to enjoy nature is one of its functions. On the outskirts of Soria, the Alto de los Ciervos mountain bike circuit has been signposted, which runs along paths and passes some points of interest

Material such as wood has been used, suitable for the natural environment where it is placed. Useful information about the history of the place or the direction of the route and its technical characteristics can be found at places of interest and at the start of the route.