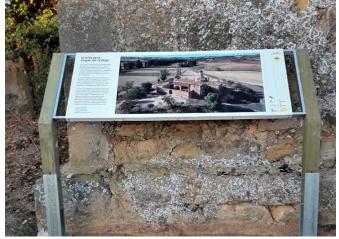

Material such as wood has been used, suitable for the natural environment where it is placed. Useful information about the history of the place or the direction of the route and its technical characteristics can be found at places of interest and at the start of the route.