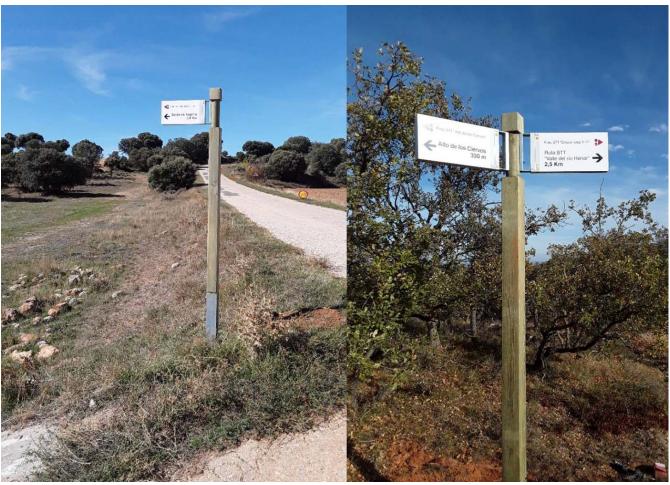

Marking a mountain bike route on the outskirts of Soria

One of BENITO's product lines is signage. Putting white on black in different historical locations or marking routes to enjoy nature is one of its functions. On the outskirts of Soria, the Alto de los Ciervos mountain bike circuit has been signposted, which runs along paths and passes some points of interest

Material such as wood has been used, suitable for the natural environment where it is placed. Useful information about the history of the place or the direction of the route and its technical characteristics can be found at places of interest and at the start of the route.