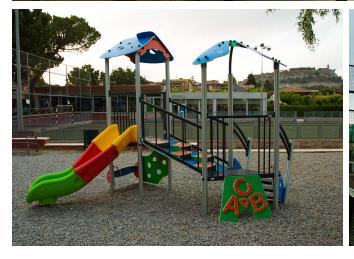

In the children's playground, several pieces from the Klasic line have been installed, as well as a ping-pong table and a trampoline, benches, litter bins and new lighting. Special sports light fittings have also been installed on all courts on the site.