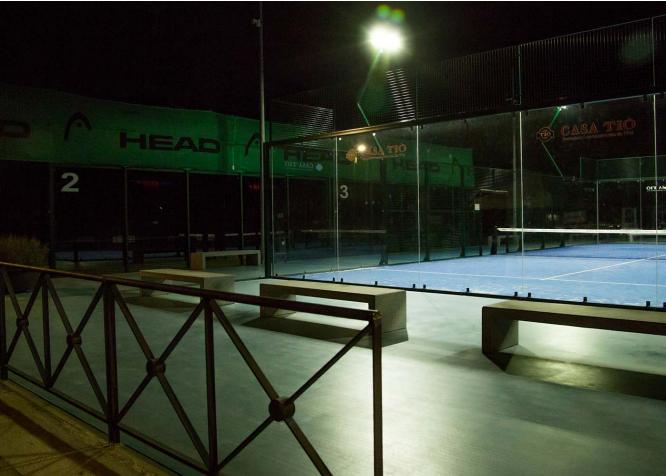

## **Barcelona**

Renovation of playground equipment and furniture at the Club Foment d'Esports de Tona, in Barcelona.

The Club Foment d'Esports de Tona, a Sports Club in Barcelona, has recently renovated a large part of its equipment with BENITO products. Created more than 40 years ago, it has paddle, tennis and indoor football courts, swimming pools, a gym and a children's playground, among other facilities.

In the children's playground, several pieces from the Klasic line have been installed, as well as a ping-pong table and a trampoline, benches, litter bins and new lighting. Special sports light fittings have also been installed on all courts on the site.