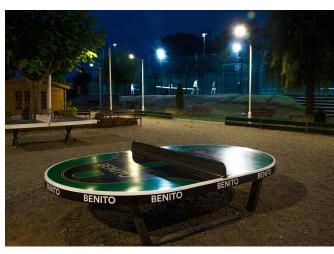

In the children's playground, several pieces from the Klasic line have been installed, as well as a ping-pong table and a trampoline, benches, litter bins and new lighting. Special sports light fittings have also been installed on all courts on the site.