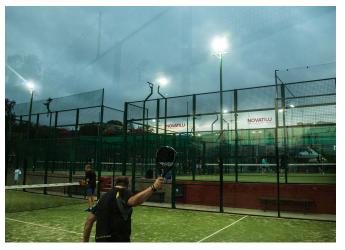

## **Barcelona**

Renovation of playground equipment and furniture at the Club Foment d'Esports de Tona, in Barcelona.

The Club Foment d'Esports de Tona, a Sports Club in Barcelona, has recently renovated a large part of its equipment with BENITO products. Created more than 40 years ago, it has paddle, tennis and indoor football courts, swimming pools, a gym and a children's playground, among other facilities.

In the children's playground, several pieces from the Klasic line have been installed, as well as a ping-pong table and a trampoline, benches, litter bins and new lighting. Special sports light fittings have also been installed on all courts on the site.