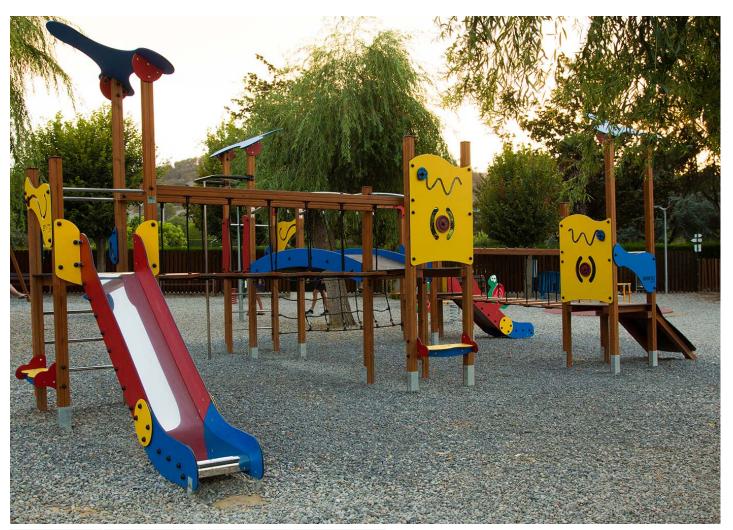

## **Barcelona**

Renovation of playground equipment and furniture at the Club Foment d'Esports de Tona, in Barcelona.

The Club Foment d'Esports de Tona, a Sports Club in Barcelona, has recently renovated a large part of its equipment with BENITO products. Created more than 40 years ago, it has paddle, tennis and indoor football courts, swimming pools, a gym and a children's playground, among other facilities.

In the children's playground, several pieces from the Klasic line have been installed, as well as a ping-pong table and a trampoline, benches, litter bins and new lighting. Special sports light fittings have also been installed on all courts on the site.