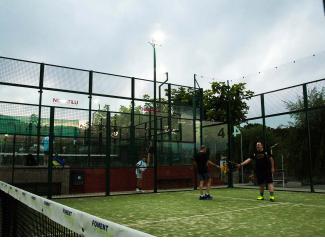

## **Barcelona**

Renovation of playground equipment and furniture at the Club Foment d'Esports de Tona, in Barcelona.

The Club Foment d'Esports de Tona, a Sports Club in Barcelona, has recently renovated a large part of its equipment with BENITO products. Created more than 40 years ago, it has paddle, tennis and indoor football courts, swimming pools, a gym and a children's playground, among other facilities.

In the children's playground, several pieces from the Klasic line have been installed, as well as a ping-pong table and a trampoline, benches, litter bins and new lighting. Special sports light fittings have also been installed on all courts on the site.