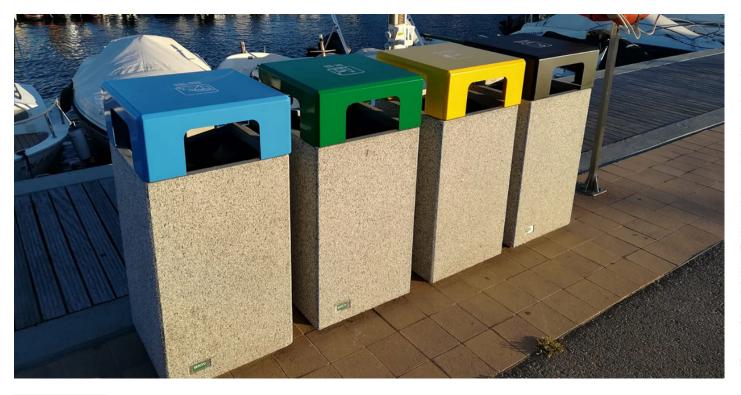

## El Port de la Selva (Spain)

Kube Selectif selective sorting bins have been installed on the seaport of El Port de la Selva.

El Port de la Selva is a touristic municipality located in the north of Costa Brava, near the French border.

The body of **Kube Selectif** bins is made of granite grey concrete. The lid is made of steel treated with FERRUS, which consists of an electrolytic bath after a shot cleaning, and an epoxy and polyester paint coating. The quality of the materials and finishes of this product make it ideal for seaside installations

This model is available in several colours with one, two or three compartments for selective sorting.