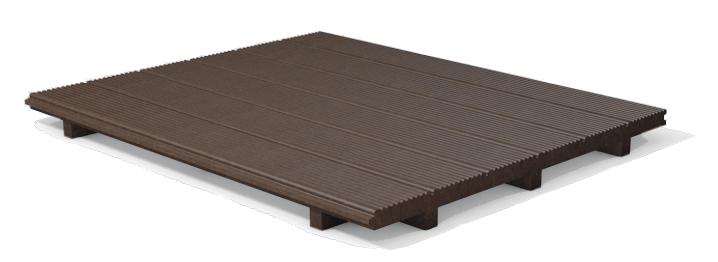

## Walkway

## Cam

Modular walkway made of **ReBnew recycled and recyclable plastic**. WITHOUT MAINTENANCE.

Resistant to seawater. Does not degrade nor splinter. Does not absorb humidity nor water. Complete and finished single piece, which can easily and quickly be installed.

The ideal solution for 100% recycled plastic walkways for both beaches and gardens. Mounted metre by metre, can be uninstalled when necessary.

Thanks to its easy assembly system, this product is ideal for temporary use, for example, during periods of seasonal change.