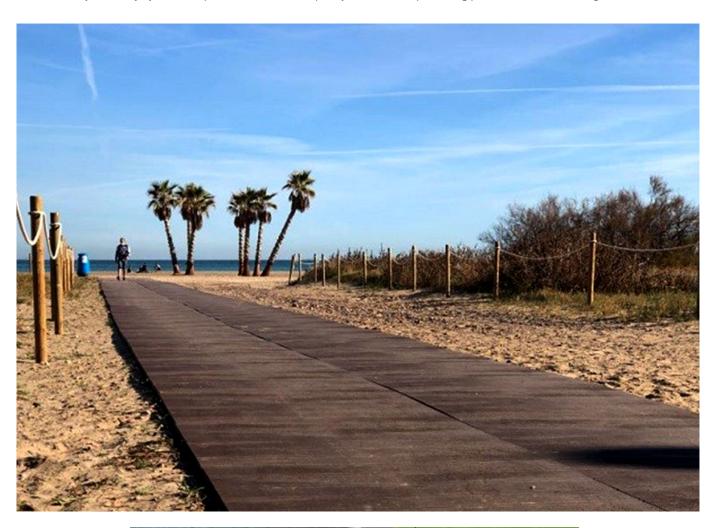

The ideal solution for 100% recycled plastic walkways for both beaches and gardens. Mounted metre by metre, can be uninstalled when necessary.

Thanks to its easy assembly system, this product is ideal for temporary use, for example, during periods of seasonal change.