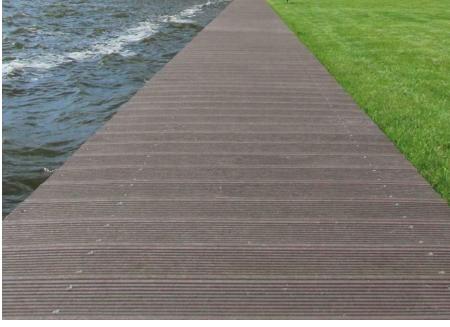

## Walkway

## Cam

Modular walkway made of **ReBnew recycled and recyclable plastic**. WITHOUT MAINTENANCE.

Resistant to seawater. Does not degrade nor splinter. Does not absorb humidity nor water. Complete and finished single piece, which can easily and quickly be installed.

The ideal solution for 100% recycled plastic walkways for both beaches and gardens. Mounted metre by metre, can be uninstalled when necessary.

Thanks to its easy assembly system, this product is ideal for temporary use, for example, during periods of seasonal change.