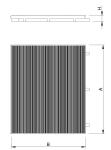

| Ref.     | Α    | В    | Н  |
|----------|------|------|----|
| VRA012PR | 1200 | 1000 | 80 |
| VRA010PR | 1000 | 1000 | 80 |
| VRA008PR | 800  | 1000 | 80 |
|          |      |      |    |

Maintenance guide | Project sheet | CAD | Catalogue | Mounting instructions | HD image