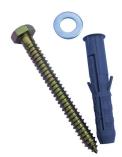

50mm speed reducer for public roads with a speed limit inferior to 50 km/h.

Recommended anchoring: by means of M8 bolts and a plastic anchor, not included.

| ¥ | <<br>TT | <b>&gt;</b> |
|---|---------|-------------|
| Ť |         | °           |
| в |         | 2           |
| ¥ |         |             |