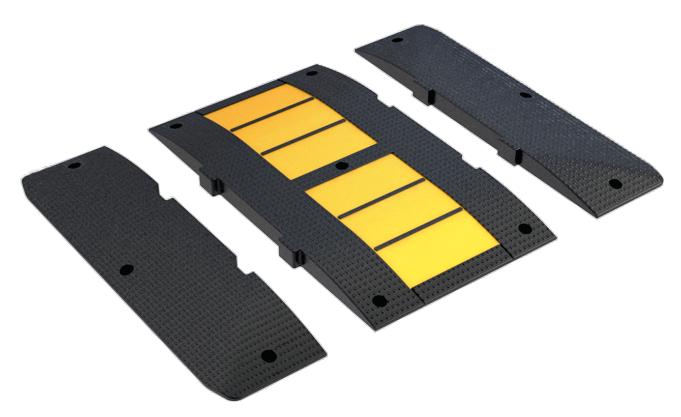

## Speed reducer **Big-Slow 900 x 50**

VBA14

Slow 600 x 50 VBA11

## BIG SLOW, speed reducer designed to limit the speed of vehicles and to ensure greater security of drivers and pedestrians

Made of 100% recyclable and ecological material. Modular set forming a speed-reducing band. Made of natural rubber with visible black and yellow stripes parallel to the direction of traffic. Highly retroreflective and anti-slip. Adapts perfectly to the pavement, shock absorbing, does not degrade nor crack and does not produce noise pollution.

50mm speed reducer for public roads with a speed limit inferior to 50 km/h.

Recommended anchoring: by means of M8 bolts and a plastic anchor, not included.

| ¥ | <<br>TT | <b>&gt;</b> |
|---|---------|-------------|
| Ť |         | °           |
| в |         | 2           |
| ¥ |         |             |