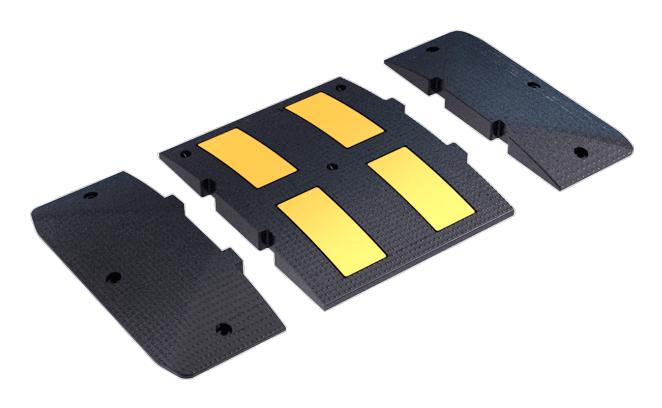

## Slow 600 x 50

VBA11

## BIG SLOW, speed reducer designed to limit the speed of vehicles and to ensure greater security of drivers and pedestrians

Made of 100% recyclable and ecological material. Modular set forming a speed-reducing band. Made of natural rubber with visible black and yellow stripes parallel to the direction of traffic. Highly retroreflective and anti-slip. Adapts perfectly to the pavement, shock absorbing, does not degrade nor crack and does not produce noise pollution.

50mm speed reducer for public roads with a speed limit inferior to 50 km/h.

Recommended anchoring: by means of M8 bolts and a plastic anchor, not included.

| Ref.                 | Α   | В   | B1  | Н  |
|----------------------|-----|-----|-----|----|
| Cuerpo - VBA11       | 600 | 500 | -   | 50 |
| Borde Macho - VBA12  | 600 | -   | 250 | 50 |
| Borde Hembra - VBA13 | 600 | -   | 250 | 50 |