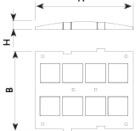

50mm speed reducer for public roads with a speed limit inferior to 50 km/h.

Recommended anchoring: by means of M8 bolts and a plastic anchor, not included.

| Ref.                 | Α   | В   | B1  | Н  |
|----------------------|-----|-----|-----|----|
| Cuerpo - VBA11       | 600 | 500 | -   | 50 |
| Borde Macho - VBA12  | 600 | -   | 250 | 50 |
| Borde Hembra - VBA13 | 600 | -   | 250 | 50 |