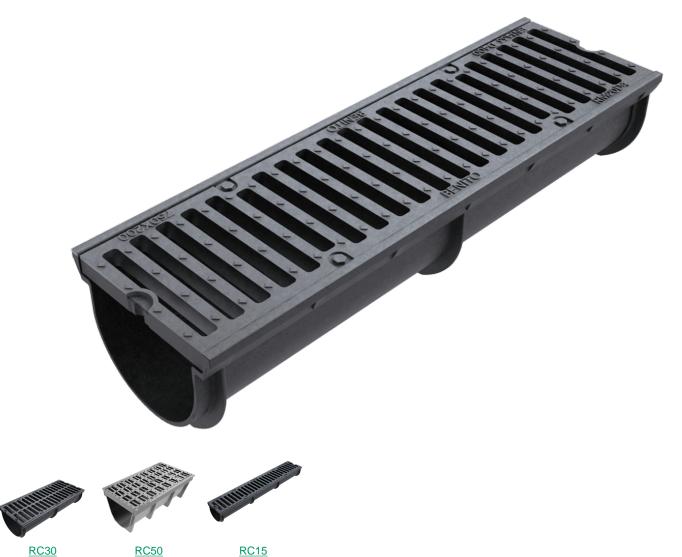

RC20

| REF. |      | Α   | В   | H1  | С   | D   |
|------|------|-----|-----|-----|-----|-----|
| RC15 | D400 | 750 | 145 | 70  | 750 | 125 |
| RC20 | D400 | 750 | 230 | 120 | 750 | 195 |
| RC30 | D400 | 750 | 335 | 150 | 750 | 300 |

Complies with European standard EN-1433.

Metal non-slip surface.

Includes fixing system between the channel and the grate. Coated with non-toxic, non-flammable and environmentally safe black

paint.

**IMPORTANT:** 