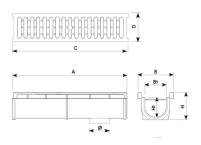

RC20

| REF. |      | Α   | В   | H1  | С   | D   |
|------|------|-----|-----|-----|-----|-----|
| RC15 | D400 | 750 | 145 | 70  | 750 | 125 |
| RC20 | D400 | 750 | 230 | 120 | 750 | 195 |
| RC30 | D400 | 750 | 335 | 150 | 750 | 300 |