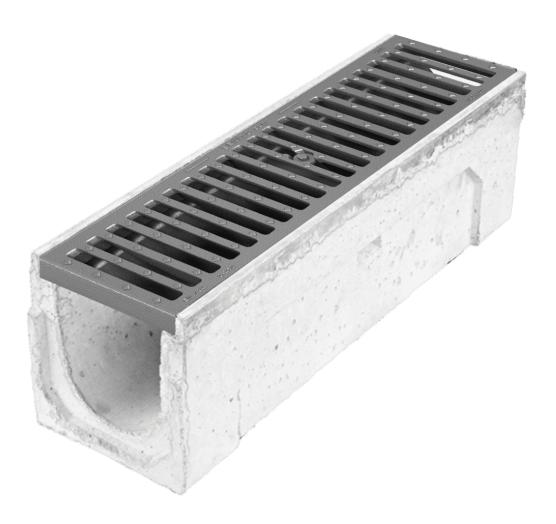

Gutter HRM + Mecaline designed to support light traffic perfect for installing on tracks with an ADT of 500 to 1000, especially on roadsides and gutters.

- Gutter made of precast concrete + grate in spheroidal graphite cast iron, according to IS 1083 (Type 500-7) and standard EN1563
- Includes fixing system between gutter and grate.
- Non-slip metallic surface.
- Coated with non-toxic, non-flammable and non-polluting water-soluble black paint.