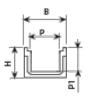

## **Concrete channel**

PC:20

|  | REF.    |      | Α    | В   | Н   | Р   | P1  | UN. |
|--|---------|------|------|-----|-----|-----|-----|-----|
|  | PC12/C1 | D400 | 1000 | 155 | 100 | 90  | 70  | 50  |
|  | PC20/C1 | D400 | 750  | 260 | 235 | 140 | 155 | 30  |
|  | PC30/C1 | D400 | 750  | 360 | 300 | 235 | 230 | 16  |
|  |         |      |      |     |     |     |     |     |