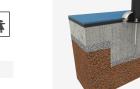

Biggest part (mm):1856x550x1655 / Heaviest part (kg): 45

IMPACT ZONE: security area and ground coverings according to the EN1176-1:2017 standard.

Spare parts availability: 10 years.

Ground anchoring screws not included.