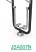

## Materials:

Benefits: develop strength and flexibility of the upper limbs, shoulders and pectoral muscles. Improve muscles of abdomen and back.

## Use instructions:

- A. Go up on the bars. Make push ups.
- B. Support yourself with fully extended arms in the lower bars. Make push ups.

Structure, Metal: S235 galvanised and powder-coated steel tube. ø114mm x 3mm thick. Moving parts: ø60mm / ø48mm x 2mm thick. Connecting tubes: ø38mm / ø32mm x 2mm thick. Paint: 1 coat of powder paint consisting of a mixture of polyester resins, hardeners and pigments, free of lead and with high resistance to bad weather conditions. Colour combination: matte black and metallic grey RAL 9006.