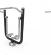

## Materials:

Benefits: develop strength and flexibility of the upper limbs, shoulders and pectoral muscles. Improve muscles of abdomen and back.

## Use instructions:

- A. Go up on the bars. Make push ups.
- B. Support yourself with fully extended arms in the lower bars. Make push ups.

Structure, Metal: S235 galvanised and powder-coated steel tube. ø114mm x 3mm thick. Moving parts: ø60mm / ø48mm x 2mm thick. Connecting tubes: ø38mm / ø32mm x 2mm thick. Paint: 1 coat of powder paint consisting of a mixture of polyester resins, hardeners and pigments, free of lead and with high resistance to bad weather conditions. Colour combination: matte black and metallic grey RAL 9006.