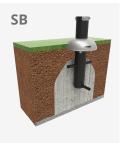

B=3550mm

SD

Maintenance guide | Project sheet | CAD | Certificate | Catalogue | 3D | Mounting instructions | HD image

Biggest part (mm):1856x550x1655 / Heaviest part (kg): 45

IMPACT ZONE: security area and ground coverings according to the EN1176-1:2017 standard.

Spare parts availability: 10 years.

Ground anchoring screws not included.