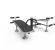

## Materials:

Benefits: develop strength and flexibility of the upper limbs, shoulders and pectoral muscles. Improve muscles of abdomen and back.

## Use instructions:

- A. Go up on the bars. Make push ups.
- B. Support yourself with fully extended arms in the lower bars. Make push ups.

Structure, Metal: S235 galvanised and powder-coated steel tube. ø114mm x 3mm thick. Moving parts: ø60mm / ø48mm x 2mm thick. Connecting tubes: ø38mm / ø32mm x 2mm thick. Paint: 1 coat of powder paint consisting of a mixture of polyester resins, hardeners and pigments, free of lead and with high resistance to bad weather conditions. Colour combination: matte black and metallic grey RAL 9006.