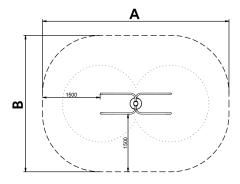

B=3550mm

SD

Maintenance guide | Project sheet | CAD | Certificate | Catalogue | 3D | Mounting instructions | HD image

Biggest part (mm):1856x550x1655 / Heaviest part (kg): 45

IMPACT ZONE: security area and ground coverings according to the EN1176-1:2017 standard.

Spare parts availability: 10 years.

Ground anchoring screws not included.