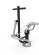

## Materials:

Benefits: develop strength and flexibility of the upper limbs, shoulders and pectoral muscles. Improve muscles of abdomen and back.

## Use instructions:

- A. Go up on the bars. Make push ups.
- B. Support yourself with fully extended arms in the lower bars. Make push ups.

Structure, Metal: S235 galvanised and powder-coated steel tube. ø114mm x 3mm thick. Moving parts: ø60mm / ø48mm x 2mm thick. Connecting tubes: ø38mm / ø32mm x 2mm thick. Paint: 1 coat of powder paint consisting of a mixture of polyester resins, hardeners and pigments, free of lead and with high resistance to bad weather conditions. Colour combination: matte black and metallic grey RAL 9006.