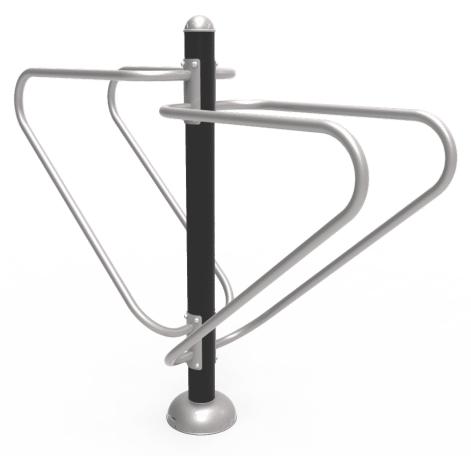

## Materials:

Benefits: develop strength and flexibility of the upper limbs, shoulders and pectoral muscles. Improve muscles of abdomen and back.

## Use instructions:

- A. Go up on the bars. Make push ups.
- B. Support yourself with fully extended arms in the lower bars. Make push ups.

Structure, Metal: S235 galvanised and powder-coated steel tube. ø114mm x 3mm thick. Moving parts: ø60mm / ø48mm x 2mm thick. Connecting tubes: ø38mm / ø32mm x 2mm thick. Paint: 1 coat of powder paint consisting of a mixture of polyester resins, hardeners and pigments, free of lead and with high resistance to bad weather conditions. Colour combination: matte black and metallic grey RAL 9006.