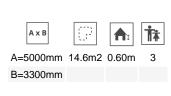

Biggest part (mm): 2300x180x180 / Heaviest part (kg): 53

IMPACT ZONE: security area and ground coverings according to the EN1176-1:2017 standard.

Spare parts availability: 10 years.

Ground anchoring screws not included.