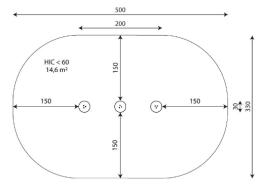

Biggest part (mm): 2300x180x180 / Heaviest part (kg): 53

IMPACT ZONE: security area and ground coverings according to the EN1176-1:2017 standard.

Spare parts availability: 10 years.

Ground anchoring screws not included.