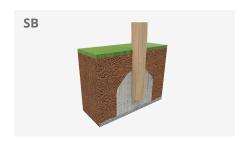

## Materials:

**Posts, Robinia wood:** round posts made of Robinia wood. Robinia is characterised by its resistance and durability. Its trunks are formed entirely by heartwood, the hardest part of the trees. It is a living material, it is therefore possible that small cracks appear. However, they do not affect the durability that can reach 20 years.

Biggest part (mm): 2300x180x180 / Heaviest part (kg): 53

IMPACT ZONE: security area and ground coverings according to the EN1176-1:2017 standard.

Spare parts availability: 10 years.

Ground anchoring screws not included.