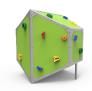

# Roko 4

JROK04

Bouldering is a form of climbing that consists of climbing small walls, without the need for protective materials such as ropes or harnesses. With the ROKO modular elements we managed to turn this sport into a game and bring it to urban spaces. This line, characterised by its giant geometric shapes, is produced with high-quality materials that provide socialisation and climbing spaces for older children and teenagers. A game option with different levels of height to find different challenges depending on one's skills.

#### Materials:

Structure, Metal: structural profiles made of AISI 304 stainless steel.

**Panels, MDF:** compact panel made of wood fibres, covered with a decorative paper impregnated with melamine resins. Eco-friendly, 100% recyclable material and wood from sustainably managed forests (PEFC, FSC certificate). Resistant and high resistance to moisture.

Holds, Polyresin: high-quality polyresin with metallic washer inside.

Fixings: electro galvanised and stainless steel quality 8.8 DIN267, AISI-304.

- None of the materials requires a specific treatment for its disposal.
- If the product is subject to severe use, maintenance should be increased.
- Don't use the product before the installation/maintenance is ready.
- Please check the maintenance instructions.