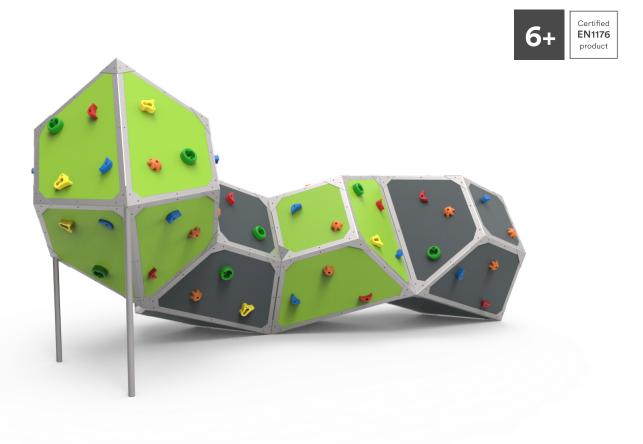

# Roko 4

JROK04

Bouldering is a form of climbing that consists of climbing small walls, without the need for protective materials such as ropes or harnesses. With the ROKO modular elements we managed to turn this sport into a game and bring it to urban spaces. This line, characterised by its giant geometric shapes, is produced with high-quality materials that provide socialisation and climbing spaces for older children and teenagers. A game option with different levels of height to find different challenges depending on one's skills.

### Playful features: