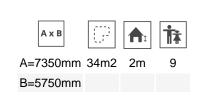

Biggest part (mm): / Heaviest part (kg):

IMPACT ZONE: security area and ground coverings according to the EN1176-1:2017 standard.

Spare parts availability: 10 years.

Ground anchoring screws not included.