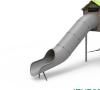

# Bosco 4 INOX

**BENITO** 

The design of the **BOSCO** line integrates into both urban and natural spaces. The towers remind us of tree houses and are ideal to live adventures and feel like a true explorer. Made of weather-resistant materials that practically do not deteriorate over time.

## Materials:

Structure, Metal: hot-dip galvanized and powder coated 80x80x2mm posts resistant to abrasion, corrosion and bad weather conditions. 2mm thick AISI 304 polished stainless steel slide surface curved and molded in one piece. Ø32mm protective bars made of AISI 304 stainless steel.

Biggest part (mm): 4540x2750x800 / Heaviest part (kg): 238

**IMPACT ZONE:** security area and ground coverings according to the EN1176-1:2017 standard.

Spare parts availability: 10 years.

Ground anchoring screws not included.