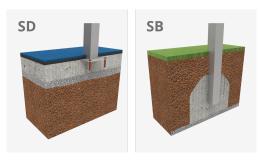

Biggest part (mm): 4540x2750x800 / Heaviest part (kg): 238

**IMPACT ZONE:** security area and ground coverings according to the EN1176-1:2017 standard.

Spare parts availability: 10 years.

Ground anchoring screws not included.