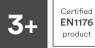

# Bosco 4 INOX

**BENITO** 

The design of the **BOSCO** line integrates into both urban and natural spaces. The towers remind us of tree houses and are ideal to live adventures and feel like a true explorer. Made of weather-resistant materials that practically do not deteriorate over time.

## Materials:

Structure, Metal: hot-dip galvanized and powder coated 80x80x2mm posts resistant to abrasion, corrosion and bad weather conditions. 2mm thick AISI 304 polished stainless steel slide surface curved and molded in one piece. Ø32mm protective bars made of AISI 304 stainless steel.

Panels, HPL: high pressure laminate for outdoor use: 12mm tick. Illustrations directly printed on the material. Resistsnat to UV rays and fire. Easy maintenance.

Platforms, Phenolic: birch plywood coated with a phenol film on both sides. Wire mesh anti-slip surface. Waterproof lateral protection.

**Nets**, Anti-vandal reinforced rope: Ø 16mm, 6 twisted steel cables, covered in polypropylene. High durability plastic connectors.

Metallic parts: AISI-304 stainless steel, hot-dip galvanised steel and aluminium.