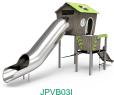

l cables, covered in polypropylene. High durability plastic connectors.

Metallic parts: AISI-304 stainless steel, hot-dip galvanised steel and aluminium.

Fixings: electro galvanised and stainless steel quality 8.8 DIN267, AISI-304.

- None of the materials requires a specific treatment for its disposal.
- If the product is subject to severe use, maintenance should be increased.
- Don't use the product before the installation/maintenance is ready.
- Please check the maintenance instructions.

Biggest part (mm): 4540x2750x800 / Heaviest part (kg): 238

**IMPACT ZONE:** security area and ground coverings according to the EN1176-1:2017 standard.

Spare parts availability: 10 years.

Ground anchoring screws not included.

#### **Playful features:**



### Alternatives:





JPVB02



JPVB03



JPVB04