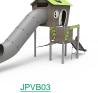

red in polypropylene. High durability plastic connectors.

Metallic parts: AISI-304 stainless steel, hot-dip galvanised steel and aluminium.

Fixings: electro galvanised and stainless steel quality 8.8 DIN267, AISI-304.

- None of the materials requires a specific treatment for its disposal.
- If the product is subject to severe use, maintenance should be increased.
- Don't use the product before the installation/maintenance is ready.
- Please check the maintenance instructions.

Biggest part (mm): 4540x2750x800 / Heaviest part (kg): 238

**IMPACT ZONE:** security area and ground coverings according to the EN1176-1:2017 standard.

Spare parts availability: 10 years.

Ground anchoring screws not included.

#### **Playful features:**



### Alternatives:





JPVB02



JPVB03



JPVB04