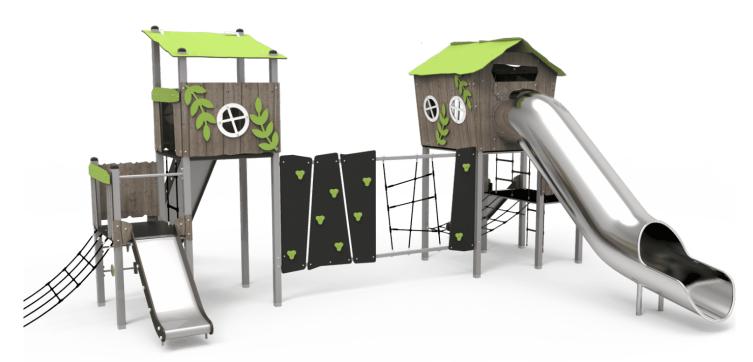

Biggest part (mm): 4540x2750x800 / Heaviest part (kg): 238

**IMPACT ZONE:** security area and ground coverings according to the EN1176-1:2017 standard.

Spare parts availability: 10 years.

Ground anchoring screws not included.