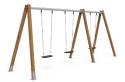

## Combo 3

JL2103000

Swings for children made of different materials such as wood and steel. Resistant to abrasion, corrosion and bad weather conditions.

Maintenance guide | Certificate | Catalogue | Mounting instructions | HD image