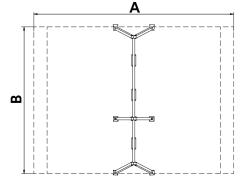

Biggest part (mm): 2500x90x90 / Heaviest part (kg): 37

**IMPACT ZONE:** security area and ground coverings according to the EN1176-1:2017 standard.

Spare parts availability: 10 years.

Ground anchoring screws not included.