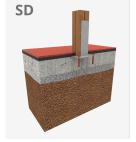

Biggest part (mm): 2500x90x90 / Heaviest part (kg): 37

**IMPACT ZONE:** security area and ground coverings according to the EN1176-1:2017 standard.

Spare parts availability: 10 years.

Ground anchoring screws not included.