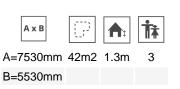

Biggest part (mm): 2500x90x90 / Heaviest part (kg): 37

**IMPACT ZONE:** security area and ground coverings according to the EN1176-1:2017 standard.

Spare parts availability: 10 years.

Ground anchoring screws not included.