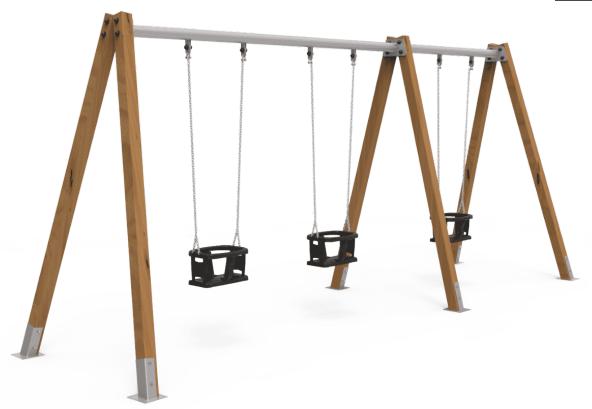

## Combo 3

JL2103000

Swings for children made of different materials such as wood and steel. Resistant to abrasion, corrosion and bad weather conditions.

Maintenance guide | Certificate | Catalogue | Mounting instructions | HD image

## Materials:

**Structure, Laminated wood:** scandinavian laminated pine wood treated in autoclave Class IV. Finished with two layers of Lasur paint. In case of being subjected to bad weather conditions, laminated pine wood can present some tiny cracks on the surface that do not reduce its durability at all. As regards resin and knots, please note that these are part of its natural appearance.

Metallic parts: hot-dip galvanised steel.

Fixings: electro galvanised and stainless steel quality 8.8 DIN267, AISI-304.

Chains: AISI 304 5mm stainless steel links.

- None of the materials requires a specific treatment for its disposal.
- If the product is subject to severe use, maintenance should be increased.
- Don't use the product before the installation/maintenance is ready.
- Please check the maintenance instructions.

Biggest part (mm): 2500x90x90 / Heaviest part (kg): 37

**IMPACT ZONE:** security area and ground coverings according to the EN1176-1:2017 standard.

Spare parts availability: 10 years.

Ground anchoring screws not included.