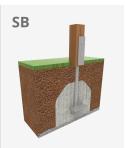

Biggest part (mm): 2500x90x90 / Heaviest part (kg): 37

**IMPACT ZONE:** security area and ground coverings according to the EN1176-1:2017 standard.

Spare parts availability: 10 years.

Ground anchoring screws not included.