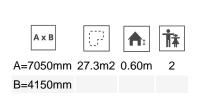

Biggest part (mm): 1820x86x1180 / Heaviest part (kg): 27

**IMPACT ZONE:** security area and ground coverings according to the EN1176-1:2017 standard.

Spare parts availability: 10 years.

Ground anchoring screws not included.