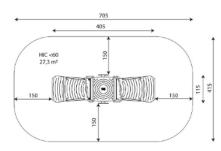

Biggest part (mm): 1820x86x1180 / Heaviest part (kg): 27

**IMPACT ZONE:** security area and ground coverings according to the EN1176-1:2017 standard.

Spare parts availability: 10 years.

Ground anchoring screws not included.