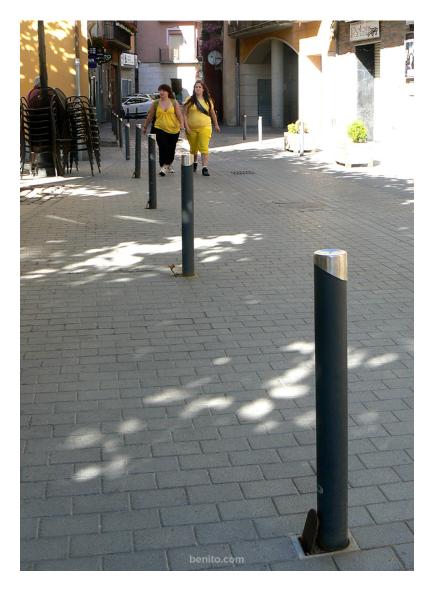

Maintenance guide | Project sheet | CAD | Catalogue | Mounting instructions | HD image

The top stainless steel ring gives it an even more distinctive appearance.

It is ideal to be placed on both open spaces and narrow streets of historic centres in order to control, limit or prevent traffic et guarantee the security of pedestrians.