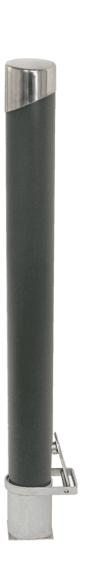

## Bollard Dalia Mobile H314M-1C

The Dalia bollard with its exclusive design stands out thanks to its simple cylindrical shape, guaranteeing its multiple functions

| Ref.      | ØA | Н    | H1  |
|-----------|----|------|-----|
| H314M/1   | 90 | 945  | 135 |
| H314-2M/1 | 90 | 1200 | 135 |

Maintenance guide | Project sheet | CAD | Catalogue | Mounting instructions | HD image

The top stainless steel ring gives it an even more distinctive appearance.

It is ideal to be placed on both open spaces and narrow streets of historic centres in order to control, limit or prevent traffic et guarantee the security of pedestrians.

Bollard made of iron treated with Ferrus, a protective process that guarantees high resistance to corrosion. This treatment consists of three layers applied after shot cleaning all impurities: zinc plated, epoxy primer coating and wrought iron black polyester powder coating. Stainless steel ring. Recommended anchoring: embedded base and threaded rods with concrete.