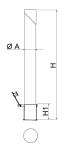

## Bollard Dalia Mobile H314M-1C

The Dalia bollard with its exclusive design stands out thanks to its simple cylindrical shape, guaranteeing its multiple functions

| Ref.      | ØA | Н    | H1  |
|-----------|----|------|-----|
| H314M/1   | 90 | 945  | 135 |
| H314-2M/1 | 90 | 1200 | 135 |