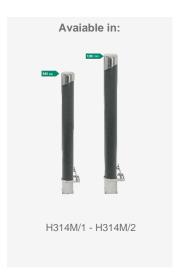

## Bollard Dalia Mobile H314M-1C

The Dalia bollard with its exclusive design stands out thanks to its simple cylindrical shape, guaranteeing its multiple functions

| Ref.      | ØA | Н    | H1  |
|-----------|----|------|-----|
| H314M/1   | 90 | 945  | 135 |
| H314-2M/1 | 90 | 1200 | 135 |

Maintenance guide | Project sheet | CAD | Catalogue | Mounting instructions | HD image

The top stainless steel ring gives it an even more distinctive appearance.

It is ideal to be placed on both open spaces and narrow streets of historic centres in order to control, limit or prevent traffic et guarantee the security of pedestrians.

Bollard made of iron treated with Ferrus, a protective process that guarantees high resistance to corrosion. This treatment consists of three layers applied after shot cleaning all impurities: zinc plated, epoxy primer coating and wrought iron black polyester powder coating. Stainless steel ring. Recommended anchoring: embedded base and threaded rods with concrete.