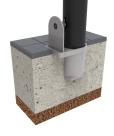

Bollard made of iron treated with Ferrus, a protective process that guarantees high resistance to corrosion. This treatment consists of three layers applied after shot cleaning all impurities: zinc plated, epoxy primer coating and wrought iron black polyester powder coating. Stainless steel ring. Recommended anchoring: embedded base and threaded rods with concrete.